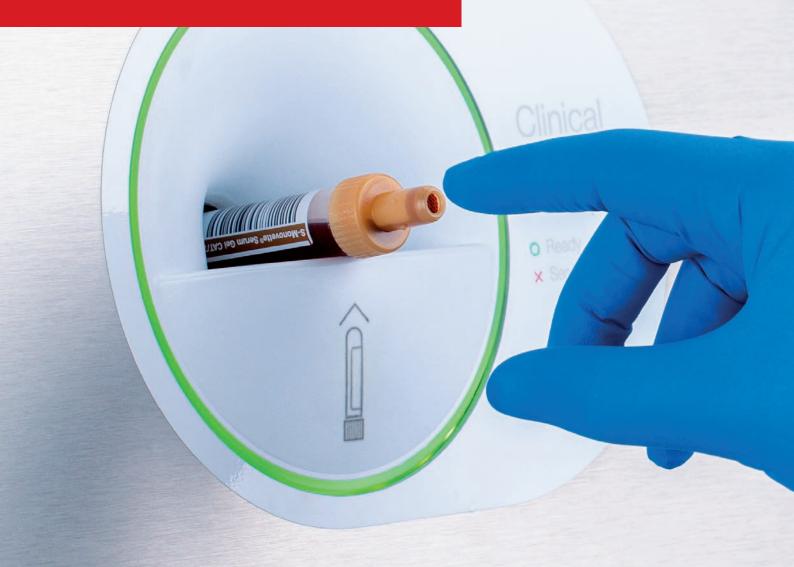

## Tempus600®

Brings the specimen tubes easily, immediately and safely to the laboratory. Reduce your total turnaround time (ToTAT).

#### Straight from the ward to the laboratory.

With Tempus600® you accelerate specimen transport, thus reducing the total turnaround time (ToTAT) for clinical specimens and optimise the entire pre-analytical workflow.

#### One touch and off you go

Tempus600® is intuitive and highly efficient to use. A capacity of up to 1,250 specimens/hour provides significant relief for existing transport systems.

The system can be installed within two weeks, with no structural changes needed.