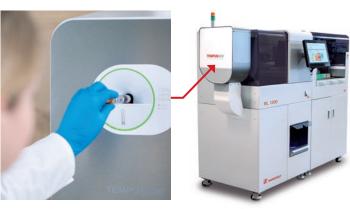

#### One touch and off you go

Tempus600® is intuitive and highly efficient to use. A capacity of up to 1,250 specimens/hour provides significant relief for existing transport systems.

The system can be installed within two weeks, with no structural changes needed.

#### Straight from the ward to the laboratory.

With Tempus600® you accelerate specimen transport, thus reducing the total turnaround time (ToTAT) for clinical specimens and optimise the entire pre-analytical workflow.