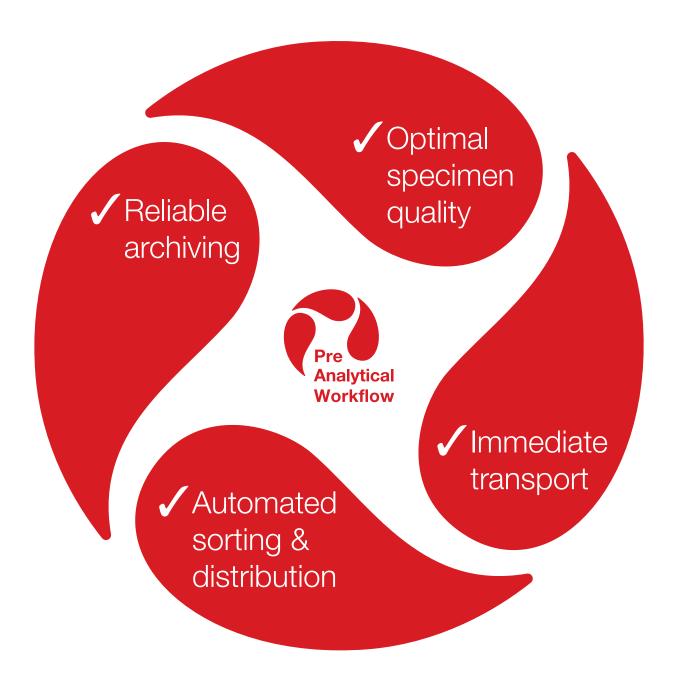

# Pre-analytical workflow made by SARSTEDT

Take advantage of the synergy of our synchronised systems.