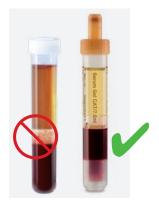

#### Reduce your haemolysis rate

Strongly haemolytic samples falsify laboratory values and can make it necessary to redraw additional samples. With the aspiration technique of the S-Monovette® the haemolysis rate can be reduced considerably and the specimen quality optimised.

An especially reliable specimen quality is crucial, in particular on intensive care wards or in emergency departments.

With the aspiration technique, the S-Monovette® is the optimal solution for every patient—young or old, healthy or seriously ill—for all vein conditions.