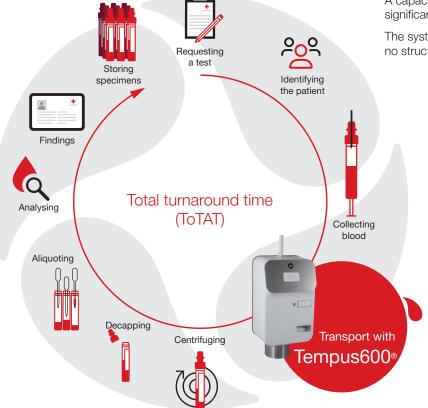

## Tempus600®

Brings the specimen tubes easily, immediately and safely to the laboratory. Reduce your total turnaround time (ToTAT).

#### Straight from the ward to the laboratory.

With Tempus600® you accelerate specimen transport, thus reducing the total turnaround time (ToTAT) for clinical specimens and optimise the entire pre-analytical workflow.

From requesting a test to the result of the analysis—

gain time with shorter total turnaround times (ToTAT)